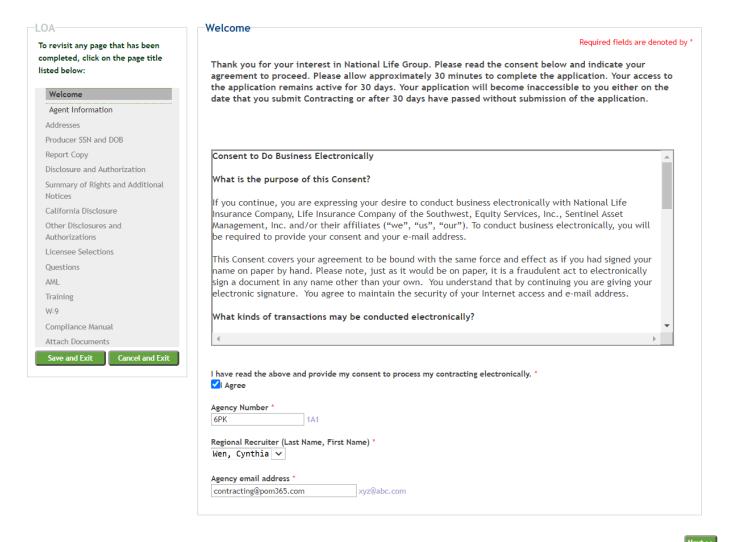

© 2007 - 2017 General Information Services, Inc.

Begin Exit

Next >>

© 2007 - 2020 General Information Solutions LLC

The Agency number is 6PK. 公司总代理商编号为 6PK。

Regional Recruiter always set as company rep **Wen,Cynthia.** Type **Wen** slowly it will match Wen,Cynthia automatically.

公司招聘代表都统一用Wen,Cynthia。慢慢键入Wen,就会自动匹配名字。

The Inviter email is: contracting@pom365.com 。 邀请电子邮件请用公司的: contracting@pom365.com

| revisit any page that has been<br>mpleted, click on the page title<br>ted below:                 | ** Name must                                                                                 | be entered exactly as i                                                                        | t appears on you     | ır State insurar |             | quired fields are denoted b |
|--------------------------------------------------------------------------------------------------|----------------------------------------------------------------------------------------------|------------------------------------------------------------------------------------------------|----------------------|------------------|-------------|-----------------------------|
| Welcome                                                                                          |                                                                                              |                                                                                                |                      |                  |             |                             |
| Agent Information                                                                                | Title *                                                                                      | First Name *                                                                                   | Middle N             | ame              | Last Name * |                             |
| Addresses                                                                                        | Select one                                                                                   | •                                                                                              |                      |                  |             |                             |
| Producer SSN and DOB                                                                             | Suffix                                                                                       |                                                                                                |                      |                  |             |                             |
| Report Copy                                                                                      | Select one                                                                                   | •                                                                                              |                      |                  |             |                             |
| isclosure and Authorization                                                                      | How are you apply                                                                            | ding? *                                                                                        |                      |                  |             |                             |
| ummary of Rights and Additional<br>otices                                                        |                                                                                              | ung:                                                                                           |                      |                  |             |                             |
| California Disclosure                                                                            | Applicant Business                                                                           | Email Address *                                                                                |                      |                  |             |                             |
| Other Disclosures and<br>Authorizations                                                          |                                                                                              |                                                                                                | abc.com              |                  |             |                             |
| icensee Selections                                                                               | Home Phone *                                                                                 | 888-555-1212                                                                                   | rk Phone *           | 888-555-1212     | Cell Phone  | 888-555-1212                |
| luestions                                                                                        |                                                                                              | 000-333-1212                                                                                   |                      | 000-333-1212     |             | 000-333-1212                |
|                                                                                                  |                                                                                              |                                                                                                |                      |                  |             |                             |
| ML                                                                                               |                                                                                              |                                                                                                |                      |                  |             |                             |
|                                                                                                  |                                                                                              | p utilizes multi-factor auth                                                                   |                      |                  |             |                             |
| raining                                                                                          |                                                                                              | nost secure method for aut                                                                     |                      |                  |             |                             |
| Training<br>N-9                                                                                  | opportunity and m                                                                            | nost secure method for aut                                                                     |                      |                  |             |                             |
| Training<br>W-9<br>Compliance Manual                                                             | opportunity and m                                                                            | nost secure method for aut                                                                     |                      |                  |             |                             |
| AML<br>Training<br>W-9<br>Compliance Manual<br>Attach Documents<br>Save and Exit Cancel and Exit | opportunity and m<br>messaging rates m                                                       | ost secure method for auth<br>ay apply.<br>you primarily transact busi                         | nenticating your acc |                  |             |                             |
| Training<br>W-9<br>Compliance Manual<br>Attach Documents                                         | opportunity and m<br>messaging rates m<br>In which State do y<br>Select one                  | ost secure method for auth<br>ay apply.<br>you primarily transact busi                         | nenticating your acc |                  |             |                             |
| Training<br>N-9<br>Compliance Manual<br>Attach Documents                                         | opportunity and m<br>messaging rates m<br>In which State do<br>Select one<br>Phone Number of | ost secure method for aut<br>ay apply.<br>you primarily transact busi<br>Recruiter, MGA or IMO | nenticating your acc |                  |             |                             |