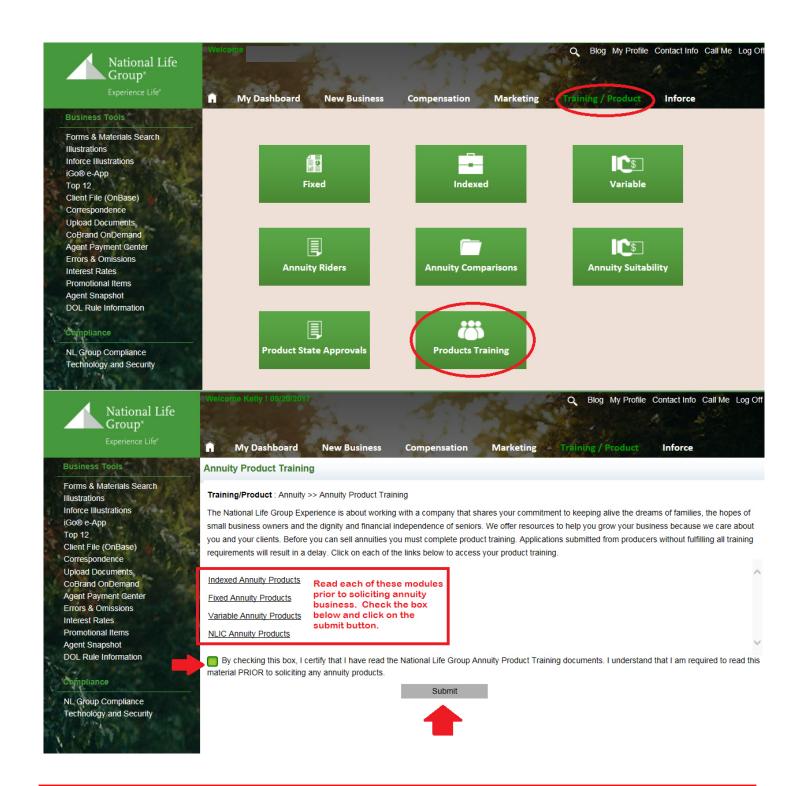

Remember to complete any State annuity training and the NLG Annuity Product Training required **PRIOR** to soliciting annuity business. Training details are provided in this packet.

Within 10-15 business days you will receive an email from NLG regarding the status of your appointment. You will be issued a permanent agent code and NLG website access.

请记住,在做年金业务之前,请完成你所在州年金培训和 NLG 年金产品培训。培训详细信息见下页。

在提交申请 10-15 个工作日内,您将收到一封来自 NLG 的电子邮件,您将获得签约代理人代码和 NLG 网站访问权限。

如果您在以上过程中,使用 Pangea 网站,遇到任何技术困难,请致电 NLG 的支持服务,拨打 1-800-906-3310 分机号码 6765 寻求帮助。

NLG has now integrated its annuity product training into the online appointment application for new agents. For existing agents, annuity product training will be available on the NLG Agent Portal as pictured above. Annuity product training will no longer be completed through RegEd. If you have any questions regarding the Annuity Product Training please call Life Agent Services 800-906-3310 ext. 6765 to speak with a representative.

NLG 现已将其年金产品培训集成到在线appointment申请中。 对于已经签约的经纪人,年金产品培训 将在 NLG 网站上提供,如上图所示。 NLG年金产品培训将不再通过第三方RegEd完成。 如果您 对年金产品培训有任何疑问,请致电Life Agent 服务 800-906-3310 分机 6765 询问NLG服务人员。